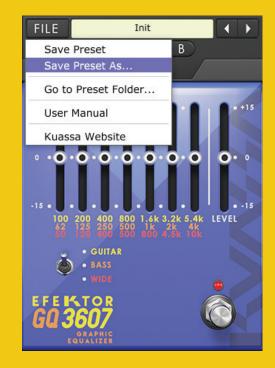

  Init
  Init
  Init
  Init
  Init
  Init
  Init

  Init
  Init
  Init
  Init
  Init
  Init
  Init
  Init

  Init
  Init
  Init
  Init
  Init
  Init
  Init
  Init

  Init
  Init
- 1 [FILE] BUTTON: The Menu button contains several functions; preset saving, and shortcuts to the user manual and Kuassa website.
- 2 PRESET SELECTOR: Select from available Presets, press left-right buttons or select from drop down menu.
- **3** A-B COMPARE: Compares two different settings of the effect.
- **4** COPY A to B: Copies settings from the "A" state to the "B" state.
- **5** FREQUENCY SLIDERS : Adjusts the amount of boost and cut to corresponding frequency point.
- **6** LEVEL: Controls the overall output level of the effect.
- **7** MODE SWITCH : Select between three frequency ranges to adjust.
- **8** BYPASS: Turns the effect unit completely On or Bypass.
- **9** EFEKTOR LOGO: Click to show the About Box.

- 2 To save a preset, set your plugin to the desired parameter settings, then select:
  - "Save Preset": Overwrites currently active preset.
  - "Save Preset As": Saves current settings into a new preset file (\*.kgqp for GQ3607).