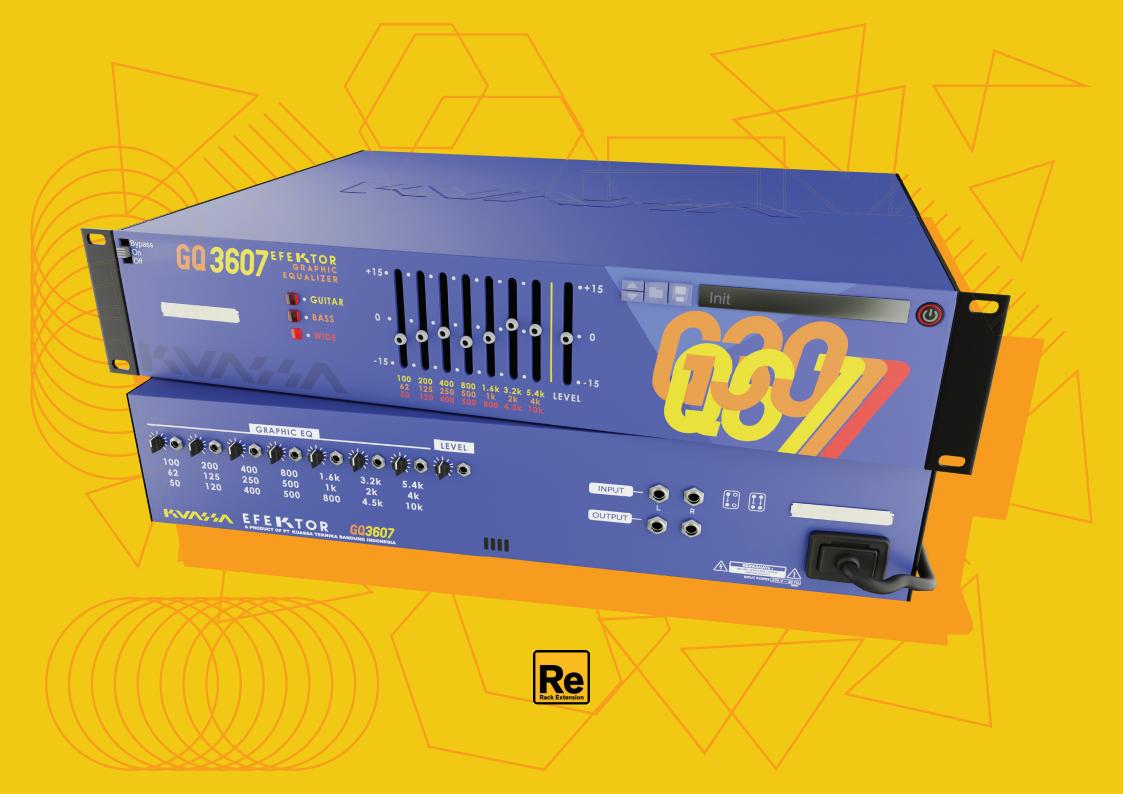

#### **CV INPUTS**

#### **CV INPUT SOCKET:**

Receives incoming CV message for controlling each of EFEKTOR's CV control enabled parameters from another device's CV output.

#### **CV INPUT TRIM:**

Turn counter-clockwise for each corresponding input to trim or reduce the intensity of incoming CV message.

#### AUDIO INPUT AND OUTPUT SOCKETS : 5

Please note that EFEKTOR is an FX, and should always be added as FX device instead of instrument.

MIDI CC PARAMETER LIST (PROPELLERHEAD REASON)

**129** = EQUALIZER TYPE 130 = FREO LEVEL 1 **131** = FREQ LEVEL 2 132 = FREQ LEVEL 3 133 = FREQ LEVEL 4 134 = FREO LEVEL 5 **135** = FREQ LEVEL 6 136 = FREQ LEVEL 7