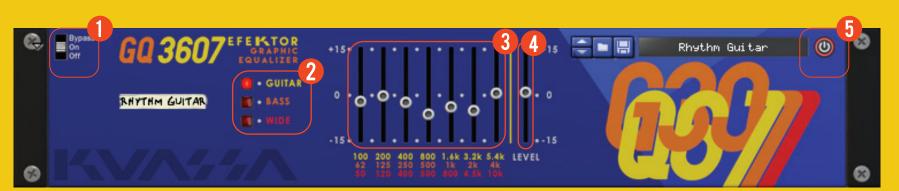

  Init
  Init
  Init
  Init
  Init
  Init
  Init

  Init
  Init
  Init
  Init
  Init
  Init
  Init
  Init

  Init
  Init
  Init
  Init
  Init
  Init
  Init
  Init

  Init
  Init
- 1 [FILE] BUTTON: The Menu button contains several functions; preset saving, and shortcuts to the user manual and Kuassa website.
- 2 PRESET SELECTOR: Select from available Presets, press left-right buttons or select from drop down menu.
- **3** A-B COMPARE: Compares two different settings of the effect.
- **4** COPY A to B: Copies settings from the "A" state to the "B" state.
- **5** FREQUENCY SLIDERS : Adjusts the amount of boost and cut to corresponding frequency point.
- **6** LEVEL: Controls the overall output level of the effect.
- **7** MODE SWITCH : Select between three frequency ranges to adjust.
- **8** BYPASS: Turns the effect unit completely On or Bypass.
- **9** EFEKTOR LOGO: Click to show the About Box.

#### **BYPASS**

1

Turns on, off or bypass the rack extension.

#### **9** MODE SWITCH

Select between three frequency ranges to adjust.

#### 2 **FREQUENCY SLIDERS**

Adjusts the amount of boost and cut to corresponding J frequency point.

#### **4 LEVEL** Controls the overall output level of the effect. LEVEL

#### 5

**ADDITIONAL BYPASS SWITCH** Turns the effect unit completely On or Bypass.