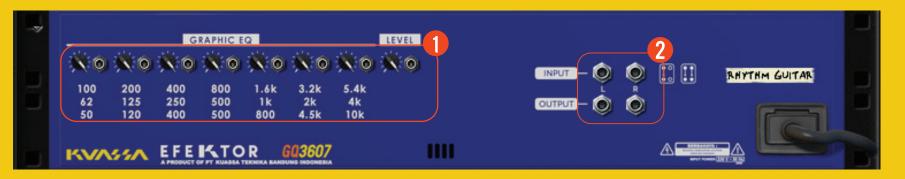

#### **CV INPUTS**

#### **CV INPUT SOCKET:**

Receives incoming CV message for controlling each of EFEKTOR's CV control enabled parameters from another device's CV output.

#### **CV INPUT TRIM:**

Turn counter-clockwise for each corresponding input to trim or reduce the intensity of incoming CV message.

#### AUDIO INPUT AND OUTPUT SOCKETS : 5

Please note that EFEKTOR is an FX, and should always be added as FX device instead of instrument.

MIDI CC PARAMETER LIST (PROPELLERHEAD REASON)

**129** = EQUALIZER TYPE 130 = FREO LEVEL 1 **131** = FREQ LEVEL 2 132 = FREQ LEVEL 3 133 = FREQ LEVEL 4 134 = FREO LEVEL 5 **135** = FREQ LEVEL 6 136 = FREQ LEVEL 7