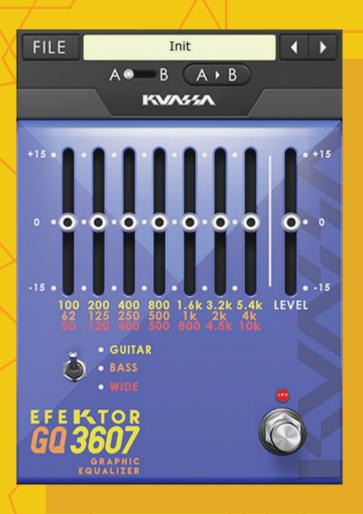

  Init
  Init
  Init
  Init
  Init
  Init
  Init

  Init
  Init
  Init
  Init
  Init
  Init
  Init
  Init

  Init
  Init
  Init
  Init
  Init
  Init
  Init
  Init

  Init
  Init
- 1 [FILE] BUTTON: The Menu button contains several functions; preset saving, and shortcuts to the user manual and Kuassa website.
- 2 PRESET SELECTOR: Select from available Presets, press left-right buttons or select from drop down menu.
- **3** A-B COMPARE: Compares two different settings of the effect.
- **4** COPY A to B: Copies settings from the "A" state to the "B" state.
- **5** FREQUENCY SLIDERS : Adjusts the amount of boost and cut to corresponding frequency point.
- **6** LEVEL: Controls the overall output level of the effect.
- **7** MODE SWITCH : Select between three frequency ranges to adjust.
- **8** BYPASS: Turns the effect unit completely On or Bypass.
- **9** EFEKTOR LOGO: Click to show the About Box.

#### **BYPASS**

1

Turns on, off or bypass the rack extension.

#### **9** MODE SWITCH

Select between three frequency ranges to adjust.

#### 2 **FREQUENCY SLIDERS**

Adjusts the amount of boost and cut to corresponding J frequency point.

#### **4 LEVEL** Controls the overall output level of the effect. LEVEL

#### 5

**ADDITIONAL BYPASS SWITCH** Turns the effect unit completely On or Bypass.