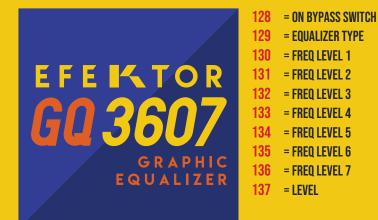

#### AUDIO INPUT AND OUTPUT SOCKETS : 5

Please note that EFEKTOR is an FX, and should always be added as FX device instead of instrument.

MIDI CC PARAMETER LIST (PROPELLERHEAD REASON)

**129** = EQUALIZER TYPE 130 = FREO LEVEL 1 **131** = FREQ LEVEL 2 132 = FREQ LEVEL 3 133 = FREQ LEVEL 4 134 = FREO LEVEL 5 **135** = FREQ LEVEL 6 136 = FREQ LEVEL 7